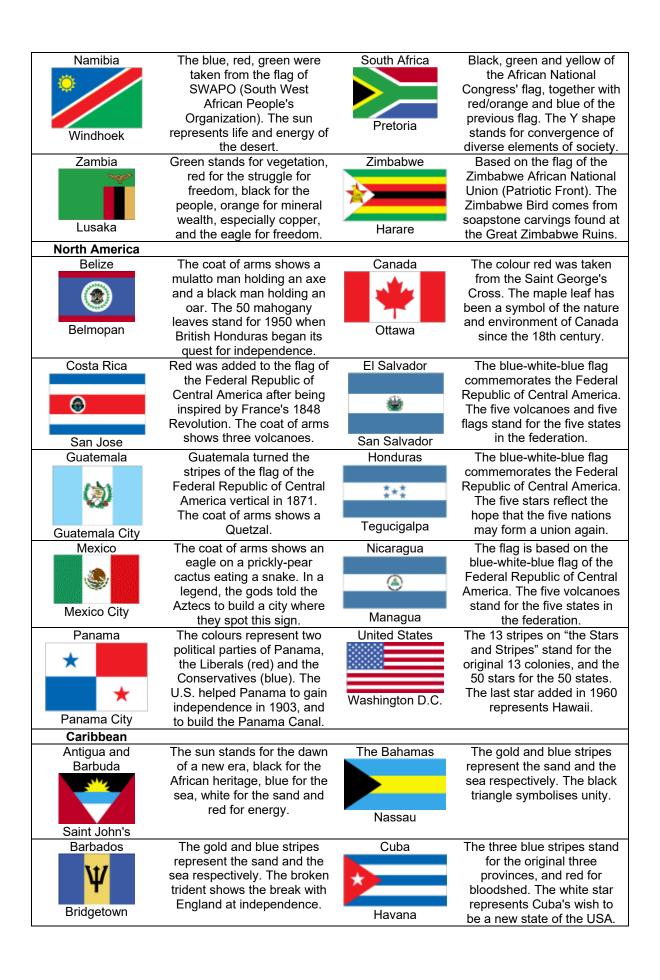

| East Asia                                                                                                                                                                                                                                                                                                                                                                                                                                                                                                                                                                                                                                                                                                                                                                                                                                                                                                                                                                                                                                                                                                                                                                                                                                                                                                                                                                                                                                                                                                                                                                                                                                                                                                                                                                                                                                                                                                                                                                                                                                                                                                                      |                                                           |             |                                                         |
|--------------------------------------------------------------------------------------------------------------------------------------------------------------------------------------------------------------------------------------------------------------------------------------------------------------------------------------------------------------------------------------------------------------------------------------------------------------------------------------------------------------------------------------------------------------------------------------------------------------------------------------------------------------------------------------------------------------------------------------------------------------------------------------------------------------------------------------------------------------------------------------------------------------------------------------------------------------------------------------------------------------------------------------------------------------------------------------------------------------------------------------------------------------------------------------------------------------------------------------------------------------------------------------------------------------------------------------------------------------------------------------------------------------------------------------------------------------------------------------------------------------------------------------------------------------------------------------------------------------------------------------------------------------------------------------------------------------------------------------------------------------------------------------------------------------------------------------------------------------------------------------------------------------------------------------------------------------------------------------------------------------------------------------------------------------------------------------------------------------------------------|-----------------------------------------------------------|-------------|---------------------------------------------------------|
| China                                                                                                                                                                                                                                                                                                                                                                                                                                                                                                                                                                                                                                                                                                                                                                                                                                                                                                                                                                                                                                                                                                                                                                                                                                                                                                                                                                                                                                                                                                                                                                                                                                                                                                                                                                                                                                                                                                                                                                                                                                                                                                                          | Red stands for revolution,                                | Japan       | A white flag with a large red                           |
| A *.                                                                                                                                                                                                                                                                                                                                                                                                                                                                                                                                                                                                                                                                                                                                                                                                                                                                                                                                                                                                                                                                                                                                                                                                                                                                                                                                                                                                                                                                                                                                                                                                                                                                                                                                                                                                                                                                                                                                                                                                                                                                                                                           | the large star for the                                    | -           | disk (representing the sun)                             |
| $\star$                                                                                                                                                                                                                                                                                                                                                                                                                                                                                                                                                                                                                                                                                                                                                                                                                                                                                                                                                                                                                                                                                                                                                                                                                                                                                                                                                                                                                                                                                                                                                                                                                                                                                                                                                                                                                                                                                                                                                                                                                                                                                                                        | Communist Party, and four                                 |             | in the centre. Japan's name                             |
| *                                                                                                                                                                                                                                                                                                                                                                                                                                                                                                                                                                                                                                                                                                                                                                                                                                                                                                                                                                                                                                                                                                                                                                                                                                                                                                                                                                                                                                                                                                                                                                                                                                                                                                                                                                                                                                                                                                                                                                                                                                                                                                                              | small stars for classes of                                |             | can be translated to mean                               |
|                                                                                                                                                                                                                                                                                                                                                                                                                                                                                                                                                                                                                                                                                                                                                                                                                                                                                                                                                                                                                                                                                                                                                                                                                                                                                                                                                                                                                                                                                                                                                                                                                                                                                                                                                                                                                                                                                                                                                                                                                                                                                                                                | people: workers, peasants,                                |             | "the land of the rising sun."                           |
| Beijing                                                                                                                                                                                                                                                                                                                                                                                                                                                                                                                                                                                                                                                                                                                                                                                                                                                                                                                                                                                                                                                                                                                                                                                                                                                                                                                                                                                                                                                                                                                                                                                                                                                                                                                                                                                                                                                                                                                                                                                                                                                                                                                        | petty bourgeoisie, and                                    | Tokyo       |                                                         |
|                                                                                                                                                                                                                                                                                                                                                                                                                                                                                                                                                                                                                                                                                                                                                                                                                                                                                                                                                                                                                                                                                                                                                                                                                                                                                                                                                                                                                                                                                                                                                                                                                                                                                                                                                                                                                                                                                                                                                                                                                                                                                                                                | patriotic capitalists.                                    | •           |                                                         |
| Mongolia                                                                                                                                                                                                                                                                                                                                                                                                                                                                                                                                                                                                                                                                                                                                                                                                                                                                                                                                                                                                                                                                                                                                                                                                                                                                                                                                                                                                                                                                                                                                                                                                                                                                                                                                                                                                                                                                                                                                                                                                                                                                                                                       | In the soyombo, fire stands                               | North Korea | Red represents                                          |
| <b>.</b>                                                                                                                                                                                                                                                                                                                                                                                                                                                                                                                                                                                                                                                                                                                                                                                                                                                                                                                                                                                                                                                                                                                                                                                                                                                                                                                                                                                                                                                                                                                                                                                                                                                                                                                                                                                                                                                                                                                                                                                                                                                                                                                       | for growth, the sun, moon                                 |             | revolutionary traditions. The                           |
| ă                                                                                                                                                                                                                                                                                                                                                                                                                                                                                                                                                                                                                                                                                                                                                                                                                                                                                                                                                                                                                                                                                                                                                                                                                                                                                                                                                                                                                                                                                                                                                                                                                                                                                                                                                                                                                                                                                                                                                                                                                                                                                                                              | and yin-yang for religion.                                |             | red star is for Communism.                              |
| I\.                                                                                                                                                                                                                                                                                                                                                                                                                                                                                                                                                                                                                                                                                                                                                                                                                                                                                                                                                                                                                                                                                                                                                                                                                                                                                                                                                                                                                                                                                                                                                                                                                                                                                                                                                                                                                                                                                                                                                                                                                                                                                                                            | Triangles stand for death to                              | _           | The blue and white stripes                              |
| Ulaanbaatar                                                                                                                                                                                                                                                                                                                                                                                                                                                                                                                                                                                                                                                                                                                                                                                                                                                                                                                                                                                                                                                                                                                                                                                                                                                                                                                                                                                                                                                                                                                                                                                                                                                                                                                                                                                                                                                                                                                                                                                                                                                                                                                    | the enemy, horizontal and                                 | Pyongyang   | stand for friendship and                                |
|                                                                                                                                                                                                                                                                                                                                                                                                                                                                                                                                                                                                                                                                                                                                                                                                                                                                                                                                                                                                                                                                                                                                                                                                                                                                                                                                                                                                                                                                                                                                                                                                                                                                                                                                                                                                                                                                                                                                                                                                                                                                                                                                | vertical rectangles for fairness and a fortress.          | , ,, ,      | purity respectively.                                    |
| South Korea                                                                                                                                                                                                                                                                                                                                                                                                                                                                                                                                                                                                                                                                                                                                                                                                                                                                                                                                                                                                                                                                                                                                                                                                                                                                                                                                                                                                                                                                                                                                                                                                                                                                                                                                                                                                                                                                                                                                                                                                                                                                                                                    | The red and blue taegeuk                                  | Taiwan      | Red represents the land of                              |
| South Rolea                                                                                                                                                                                                                                                                                                                                                                                                                                                                                                                                                                                                                                                                                                                                                                                                                                                                                                                                                                                                                                                                                                                                                                                                                                                                                                                                                                                                                                                                                                                                                                                                                                                                                                                                                                                                                                                                                                                                                                                                                                                                                                                    | represents the origin of all                              | 1 alwall    | China. The sun on a blue                                |
|                                                                                                                                                                                                                                                                                                                                                                                                                                                                                                                                                                                                                                                                                                                                                                                                                                                                                                                                                                                                                                                                                                                                                                                                                                                                                                                                                                                                                                                                                                                                                                                                                                                                                                                                                                                                                                                                                                                                                                                                                                                                                                                                | things in the universe. The                               |             | field is the party flag of the                          |
|                                                                                                                                                                                                                                                                                                                                                                                                                                                                                                                                                                                                                                                                                                                                                                                                                                                                                                                                                                                                                                                                                                                                                                                                                                                                                                                                                                                                                                                                                                                                                                                                                                                                                                                                                                                                                                                                                                                                                                                                                                                                                                                                | four trigrams symbolise the                               |             | Kuomintang (Nationalist                                 |
|                                                                                                                                                                                                                                                                                                                                                                                                                                                                                                                                                                                                                                                                                                                                                                                                                                                                                                                                                                                                                                                                                                                                                                                                                                                                                                                                                                                                                                                                                                                                                                                                                                                                                                                                                                                                                                                                                                                                                                                                                                                                                                                                | four elements: metal, fire,                               |             | Party). The twelve points                               |
| Seoul                                                                                                                                                                                                                                                                                                                                                                                                                                                                                                                                                                                                                                                                                                                                                                                                                                                                                                                                                                                                                                                                                                                                                                                                                                                                                                                                                                                                                                                                                                                                                                                                                                                                                                                                                                                                                                                                                                                                                                                                                                                                                                                          | water and earth.                                          | Taipei      | represent 12 Chinese hours.                             |
| South East Asia                                                                                                                                                                                                                                                                                                                                                                                                                                                                                                                                                                                                                                                                                                                                                                                                                                                                                                                                                                                                                                                                                                                                                                                                                                                                                                                                                                                                                                                                                                                                                                                                                                                                                                                                                                                                                                                                                                                                                                                                                                                                                                                |                                                           |             | -                                                       |
| Brunei                                                                                                                                                                                                                                                                                                                                                                                                                                                                                                                                                                                                                                                                                                                                                                                                                                                                                                                                                                                                                                                                                                                                                                                                                                                                                                                                                                                                                                                                                                                                                                                                                                                                                                                                                                                                                                                                                                                                                                                                                                                                                                                         | The National Crest shows a                                | Cambodia    | The central emblem                                      |
| Brunoi                                                                                                                                                                                                                                                                                                                                                                                                                                                                                                                                                                                                                                                                                                                                                                                                                                                                                                                                                                                                                                                                                                                                                                                                                                                                                                                                                                                                                                                                                                                                                                                                                                                                                                                                                                                                                                                                                                                                                                                                                                                                                                                         | flag, an umbrella, a pair of                              | Carribodia  | represents the towers of                                |
| 1                                                                                                                                                                                                                                                                                                                                                                                                                                                                                                                                                                                                                                                                                                                                                                                                                                                                                                                                                                                                                                                                                                                                                                                                                                                                                                                                                                                                                                                                                                                                                                                                                                                                                                                                                                                                                                                                                                                                                                                                                                                                                                                              | wings, two hands, and a                                   | 2.8.4       | Angkor Wat. Blue stands for                             |
|                                                                                                                                                                                                                                                                                                                                                                                                                                                                                                                                                                                                                                                                                                                                                                                                                                                                                                                                                                                                                                                                                                                                                                                                                                                                                                                                                                                                                                                                                                                                                                                                                                                                                                                                                                                                                                                                                                                                                                                                                                                                                                                                | crescent signifying Islam.                                |             | royalty, red for the nation,                            |
|                                                                                                                                                                                                                                                                                                                                                                                                                                                                                                                                                                                                                                                                                                                                                                                                                                                                                                                                                                                                                                                                                                                                                                                                                                                                                                                                                                                                                                                                                                                                                                                                                                                                                                                                                                                                                                                                                                                                                                                                                                                                                                                                | Yellow stands for the sultan,                             | DI D I      | and white for religion.                                 |
| Bandar Seri                                                                                                                                                                                                                                                                                                                                                                                                                                                                                                                                                                                                                                                                                                                                                                                                                                                                                                                                                                                                                                                                                                                                                                                                                                                                                                                                                                                                                                                                                                                                                                                                                                                                                                                                                                                                                                                                                                                                                                                                                                                                                                                    | white and black for the chief                             | Phnom Penh  | Ç                                                       |
| Begawan                                                                                                                                                                                                                                                                                                                                                                                                                                                                                                                                                                                                                                                                                                                                                                                                                                                                                                                                                                                                                                                                                                                                                                                                                                                                                                                                                                                                                                                                                                                                                                                                                                                                                                                                                                                                                                                                                                                                                                                                                                                                                                                        | and second ministers.                                     |             |                                                         |
| Indonesia                                                                                                                                                                                                                                                                                                                                                                                                                                                                                                                                                                                                                                                                                                                                                                                                                                                                                                                                                                                                                                                                                                                                                                                                                                                                                                                                                                                                                                                                                                                                                                                                                                                                                                                                                                                                                                                                                                                                                                                                                                                                                                                      | The flag is derived from the                              | Laos        | The white disk represents a                             |
|                                                                                                                                                                                                                                                                                                                                                                                                                                                                                                                                                                                                                                                                                                                                                                                                                                                                                                                                                                                                                                                                                                                                                                                                                                                                                                                                                                                                                                                                                                                                                                                                                                                                                                                                                                                                                                                                                                                                                                                                                                                                                                                                | banner of the 13th century                                |             | full moon over the blue                                 |
|                                                                                                                                                                                                                                                                                                                                                                                                                                                                                                                                                                                                                                                                                                                                                                                                                                                                                                                                                                                                                                                                                                                                                                                                                                                                                                                                                                                                                                                                                                                                                                                                                                                                                                                                                                                                                                                                                                                                                                                                                                                                                                                                | Majapahit Empire. Their flag                              |             | Mekong River. Red stands                                |
|                                                                                                                                                                                                                                                                                                                                                                                                                                                                                                                                                                                                                                                                                                                                                                                                                                                                                                                                                                                                                                                                                                                                                                                                                                                                                                                                                                                                                                                                                                                                                                                                                                                                                                                                                                                                                                                                                                                                                                                                                                                                                                                                | had nine alternating red and                              |             | for blood that was shed in                              |
| Jakarta                                                                                                                                                                                                                                                                                                                                                                                                                                                                                                                                                                                                                                                                                                                                                                                                                                                                                                                                                                                                                                                                                                                                                                                                                                                                                                                                                                                                                                                                                                                                                                                                                                                                                                                                                                                                                                                                                                                                                                                                                                                                                                                        | white stripes.                                            | Vientiane   | the struggle for freedom.                               |
| Malaysia                                                                                                                                                                                                                                                                                                                                                                                                                                                                                                                                                                                                                                                                                                                                                                                                                                                                                                                                                                                                                                                                                                                                                                                                                                                                                                                                                                                                                                                                                                                                                                                                                                                                                                                                                                                                                                                                                                                                                                                                                                                                                                                       | The fourteen stripes and                                  | Myanmar     | Yellow, green and red stand                             |
| ivialaysia                                                                                                                                                                                                                                                                                                                                                                                                                                                                                                                                                                                                                                                                                                                                                                                                                                                                                                                                                                                                                                                                                                                                                                                                                                                                                                                                                                                                                                                                                                                                                                                                                                                                                                                                                                                                                                                                                                                                                                                                                                                                                                                     | fourteen-pointed star                                     | iviyanınai  | for solidarity, tranquillity and                        |
| <b>*</b>                                                                                                                                                                                                                                                                                                                                                                                                                                                                                                                                                                                                                                                                                                                                                                                                                                                                                                                                                                                                                                                                                                                                                                                                                                                                                                                                                                                                                                                                                                                                                                                                                                                                                                                                                                                                                                                                                                                                                                                                                                                                                                                       | represent the fourteen states                             |             | courage. The white star                                 |
|                                                                                                                                                                                                                                                                                                                                                                                                                                                                                                                                                                                                                                                                                                                                                                                                                                                                                                                                                                                                                                                                                                                                                                                                                                                                                                                                                                                                                                                                                                                                                                                                                                                                                                                                                                                                                                                                                                                                                                                                                                                                                                                                | of Malaysia. The crescent                                 |             | reflects the perpetual                                  |
|                                                                                                                                                                                                                                                                                                                                                                                                                                                                                                                                                                                                                                                                                                                                                                                                                                                                                                                                                                                                                                                                                                                                                                                                                                                                                                                                                                                                                                                                                                                                                                                                                                                                                                                                                                                                                                                                                                                                                                                                                                                                                                                                | moon is a symbol of Islam.                                |             | existence of the Union.                                 |
| Kuala Lumpur                                                                                                                                                                                                                                                                                                                                                                                                                                                                                                                                                                                                                                                                                                                                                                                                                                                                                                                                                                                                                                                                                                                                                                                                                                                                                                                                                                                                                                                                                                                                                                                                                                                                                                                                                                                                                                                                                                                                                                                                                                                                                                                   | <u> </u>                                                  | Naypyidaw   |                                                         |
| Philippines                                                                                                                                                                                                                                                                                                                                                                                                                                                                                                                                                                                                                                                                                                                                                                                                                                                                                                                                                                                                                                                                                                                                                                                                                                                                                                                                                                                                                                                                                                                                                                                                                                                                                                                                                                                                                                                                                                                                                                                                                                                                                                                    | The eight rays on the sun                                 | Singapore   | Red stands for brotherhood                              |
| The state of the s | stand for eight provinces                                 | (***        | and white for purity. The five                          |
| *                                                                                                                                                                                                                                                                                                                                                                                                                                                                                                                                                                                                                                                                                                                                                                                                                                                                                                                                                                                                                                                                                                                                                                                                                                                                                                                                                                                                                                                                                                                                                                                                                                                                                                                                                                                                                                                                                                                                                                                                                                                                                                                              | that revolted against Spain.                              | Cxx         | stars were modelled off the                             |
| the state of the s | The three stars stand for the three island groups: Luzon, |             | flag of the People's Republic of China and the crescent |
| Manila                                                                                                                                                                                                                                                                                                                                                                                                                                                                                                                                                                                                                                                                                                                                                                                                                                                                                                                                                                                                                                                                                                                                                                                                                                                                                                                                                                                                                                                                                                                                                                                                                                                                                                                                                                                                                                                                                                                                                                                                                                                                                                                         | Visayas, and Mindanao.                                    | Cir         | moon is for the Muslims.                                |
| Theilered                                                                                                                                                                                                                                                                                                                                                                                                                                                                                                                                                                                                                                                                                                                                                                                                                                                                                                                                                                                                                                                                                                                                                                                                                                                                                                                                                                                                                                                                                                                                                                                                                                                                                                                                                                                                                                                                                                                                                                                                                                                                                                                      |                                                           | Singapore   |                                                         |
| Thailand                                                                                                                                                                                                                                                                                                                                                                                                                                                                                                                                                                                                                                                                                                                                                                                                                                                                                                                                                                                                                                                                                                                                                                                                                                                                                                                                                                                                                                                                                                                                                                                                                                                                                                                                                                                                                                                                                                                                                                                                                                                                                                                       | The red stripes stand for the                             | Timor Leste | Black, yellow and red stand                             |
|                                                                                                                                                                                                                                                                                                                                                                                                                                                                                                                                                                                                                                                                                                                                                                                                                                                                                                                                                                                                                                                                                                                                                                                                                                                                                                                                                                                                                                                                                                                                                                                                                                                                                                                                                                                                                                                                                                                                                                                                                                                                                                                                | land and people, white for<br>Theravada Buddhism and      |             | for obscurity to be overcome, colonialism, and          |
|                                                                                                                                                                                                                                                                                                                                                                                                                                                                                                                                                                                                                                                                                                                                                                                                                                                                                                                                                                                                                                                                                                                                                                                                                                                                                                                                                                                                                                                                                                                                                                                                                                                                                                                                                                                                                                                                                                                                                                                                                                                                                                                                | blue for the monarchy. An                                 |             | the struggle for liberation                             |
|                                                                                                                                                                                                                                                                                                                                                                                                                                                                                                                                                                                                                                                                                                                                                                                                                                                                                                                                                                                                                                                                                                                                                                                                                                                                                                                                                                                                                                                                                                                                                                                                                                                                                                                                                                                                                                                                                                                                                                                                                                                                                                                                | unofficial motto of Thailand                              |             | respectively. The star points                           |
| Bangkok                                                                                                                                                                                                                                                                                                                                                                                                                                                                                                                                                                                                                                                                                                                                                                                                                                                                                                                                                                                                                                                                                                                                                                                                                                                                                                                                                                                                                                                                                                                                                                                                                                                                                                                                                                                                                                                                                                                                                                                                                                                                                                                        | is nation-religion-king.                                  | Dili        | to the upper left corner.                               |
|                                                                                                                                                                                                                                                                                                                                                                                                                                                                                                                                                                                                                                                                                                                                                                                                                                                                                                                                                                                                                                                                                                                                                                                                                                                                                                                                                                                                                                                                                                                                                                                                                                                                                                                                                                                                                                                                                                                                                                                                                                                                                                                                | g.                                                        | South Asia  | to the appearant control.                               |
| Vietnam                                                                                                                                                                                                                                                                                                                                                                                                                                                                                                                                                                                                                                                                                                                                                                                                                                                                                                                                                                                                                                                                                                                                                                                                                                                                                                                                                                                                                                                                                                                                                                                                                                                                                                                                                                                                                                                                                                                                                                                                                                                                                                                        | The five-pointed yellow star                              | Afghanistan | Black, red and green stand                              |
|                                                                                                                                                                                                                                                                                                                                                                                                                                                                                                                                                                                                                                                                                                                                                                                                                                                                                                                                                                                                                                                                                                                                                                                                                                                                                                                                                                                                                                                                                                                                                                                                                                                                                                                                                                                                                                                                                                                                                                                                                                                                                                                                | represents the unity of                                   |             | for occupied Afghanistan,                               |
|                                                                                                                                                                                                                                                                                                                                                                                                                                                                                                                                                                                                                                                                                                                                                                                                                                                                                                                                                                                                                                                                                                                                                                                                                                                                                                                                                                                                                                                                                                                                                                                                                                                                                                                                                                                                                                                                                                                                                                                                                                                                                                                                | workers, peasants,                                        |             | the fight for independence                              |
|                                                                                                                                                                                                                                                                                                                                                                                                                                                                                                                                                                                                                                                                                                                                                                                                                                                                                                                                                                                                                                                                                                                                                                                                                                                                                                                                                                                                                                                                                                                                                                                                                                                                                                                                                                                                                                                                                                                                                                                                                                                                                                                                | intellectuals, traders and                                |             | and independence achieved.                              |
| Hanci                                                                                                                                                                                                                                                                                                                                                                                                                                                                                                                                                                                                                                                                                                                                                                                                                                                                                                                                                                                                                                                                                                                                                                                                                                                                                                                                                                                                                                                                                                                                                                                                                                                                                                                                                                                                                                                                                                                                                                                                                                                                                                                          | soldiers in building                                      | 208925      | The emblem shows a                                      |
| Hanoi                                                                                                                                                                                                                                                                                                                                                                                                                                                                                                                                                                                                                                                                                                                                                                                                                                                                                                                                                                                                                                                                                                                                                                                                                                                                                                                                                                                                                                                                                                                                                                                                                                                                                                                                                                                                                                                                                                                                                                                                                                                                                                                          | socialism.                                                | Kabul       | mehrab (arch) and a pulpit.                             |
|                                                                                                                                                                                                                                                                                                                                                                                                                                                                                                                                                                                                                                                                                                                                                                                                                                                                                                                                                                                                                                                                                                                                                                                                                                                                                                                                                                                                                                                                                                                                                                                                                                                                                                                                                                                                                                                                                                                                                                                                                                                                                                                                |                                                           |             | * *                                                     |