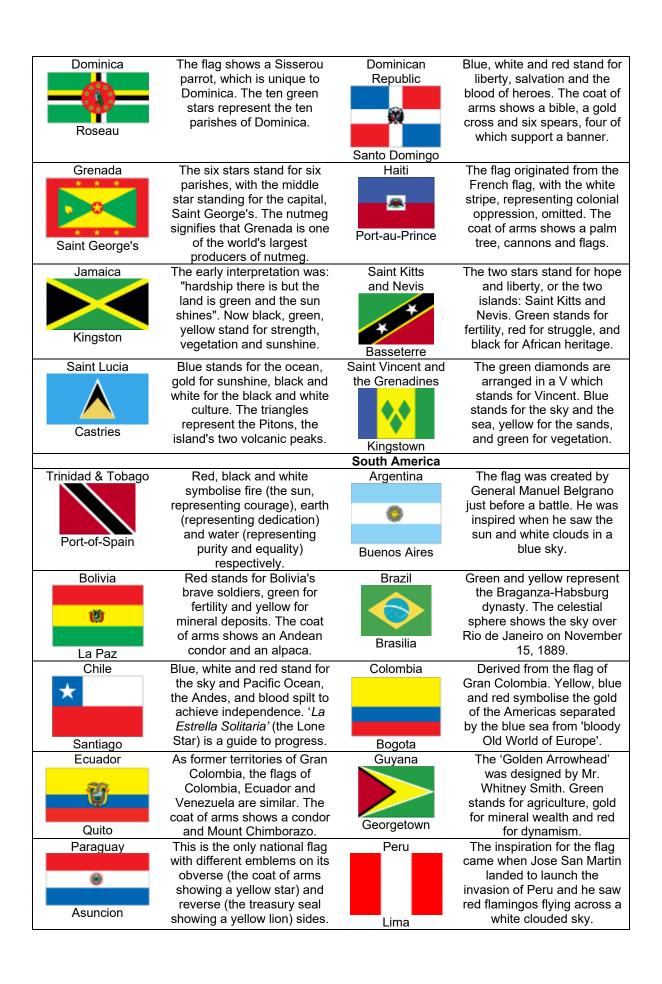

| East Asia                                                                                                                                                                                                                                                                                                                                                                                                                                                                                                                                                                                                                                                                                                                                                                                                                                                                                                                                                                                                                                                                                                                                                                                                                                                                                                                                                                                                                                                                                                                                                                                                                                                                                                                                                                                                                                                                                                                                                                                                                                                                                                                      |                                                           |             |                                                         |
|--------------------------------------------------------------------------------------------------------------------------------------------------------------------------------------------------------------------------------------------------------------------------------------------------------------------------------------------------------------------------------------------------------------------------------------------------------------------------------------------------------------------------------------------------------------------------------------------------------------------------------------------------------------------------------------------------------------------------------------------------------------------------------------------------------------------------------------------------------------------------------------------------------------------------------------------------------------------------------------------------------------------------------------------------------------------------------------------------------------------------------------------------------------------------------------------------------------------------------------------------------------------------------------------------------------------------------------------------------------------------------------------------------------------------------------------------------------------------------------------------------------------------------------------------------------------------------------------------------------------------------------------------------------------------------------------------------------------------------------------------------------------------------------------------------------------------------------------------------------------------------------------------------------------------------------------------------------------------------------------------------------------------------------------------------------------------------------------------------------------------------|-----------------------------------------------------------|-------------|---------------------------------------------------------|
| China                                                                                                                                                                                                                                                                                                                                                                                                                                                                                                                                                                                                                                                                                                                                                                                                                                                                                                                                                                                                                                                                                                                                                                                                                                                                                                                                                                                                                                                                                                                                                                                                                                                                                                                                                                                                                                                                                                                                                                                                                                                                                                                          | Red stands for revolution,                                | Japan       | A white flag with a large red                           |
| A *.                                                                                                                                                                                                                                                                                                                                                                                                                                                                                                                                                                                                                                                                                                                                                                                                                                                                                                                                                                                                                                                                                                                                                                                                                                                                                                                                                                                                                                                                                                                                                                                                                                                                                                                                                                                                                                                                                                                                                                                                                                                                                                                           | the large star for the                                    | -           | disk (representing the sun)                             |
| $\star$                                                                                                                                                                                                                                                                                                                                                                                                                                                                                                                                                                                                                                                                                                                                                                                                                                                                                                                                                                                                                                                                                                                                                                                                                                                                                                                                                                                                                                                                                                                                                                                                                                                                                                                                                                                                                                                                                                                                                                                                                                                                                                                        | Communist Party, and four                                 |             | in the centre. Japan's name                             |
| *                                                                                                                                                                                                                                                                                                                                                                                                                                                                                                                                                                                                                                                                                                                                                                                                                                                                                                                                                                                                                                                                                                                                                                                                                                                                                                                                                                                                                                                                                                                                                                                                                                                                                                                                                                                                                                                                                                                                                                                                                                                                                                                              | small stars for classes of                                |             | can be translated to mean                               |
|                                                                                                                                                                                                                                                                                                                                                                                                                                                                                                                                                                                                                                                                                                                                                                                                                                                                                                                                                                                                                                                                                                                                                                                                                                                                                                                                                                                                                                                                                                                                                                                                                                                                                                                                                                                                                                                                                                                                                                                                                                                                                                                                | people: workers, peasants,                                |             | "the land of the rising sun."                           |
| Beijing                                                                                                                                                                                                                                                                                                                                                                                                                                                                                                                                                                                                                                                                                                                                                                                                                                                                                                                                                                                                                                                                                                                                                                                                                                                                                                                                                                                                                                                                                                                                                                                                                                                                                                                                                                                                                                                                                                                                                                                                                                                                                                                        | petty bourgeoisie, and                                    | Tokyo       |                                                         |
|                                                                                                                                                                                                                                                                                                                                                                                                                                                                                                                                                                                                                                                                                                                                                                                                                                                                                                                                                                                                                                                                                                                                                                                                                                                                                                                                                                                                                                                                                                                                                                                                                                                                                                                                                                                                                                                                                                                                                                                                                                                                                                                                | patriotic capitalists.                                    | •           |                                                         |
| Mongolia                                                                                                                                                                                                                                                                                                                                                                                                                                                                                                                                                                                                                                                                                                                                                                                                                                                                                                                                                                                                                                                                                                                                                                                                                                                                                                                                                                                                                                                                                                                                                                                                                                                                                                                                                                                                                                                                                                                                                                                                                                                                                                                       | In the soyombo, fire stands                               | North Korea | Red represents                                          |
| <b>.</b>                                                                                                                                                                                                                                                                                                                                                                                                                                                                                                                                                                                                                                                                                                                                                                                                                                                                                                                                                                                                                                                                                                                                                                                                                                                                                                                                                                                                                                                                                                                                                                                                                                                                                                                                                                                                                                                                                                                                                                                                                                                                                                                       | for growth, the sun, moon                                 |             | revolutionary traditions. The                           |
| ă                                                                                                                                                                                                                                                                                                                                                                                                                                                                                                                                                                                                                                                                                                                                                                                                                                                                                                                                                                                                                                                                                                                                                                                                                                                                                                                                                                                                                                                                                                                                                                                                                                                                                                                                                                                                                                                                                                                                                                                                                                                                                                                              | and yin-yang for religion.                                |             | red star is for Communism.                              |
| I\.                                                                                                                                                                                                                                                                                                                                                                                                                                                                                                                                                                                                                                                                                                                                                                                                                                                                                                                                                                                                                                                                                                                                                                                                                                                                                                                                                                                                                                                                                                                                                                                                                                                                                                                                                                                                                                                                                                                                                                                                                                                                                                                            | Triangles stand for death to                              | _           | The blue and white stripes                              |
| Ulaanbaatar                                                                                                                                                                                                                                                                                                                                                                                                                                                                                                                                                                                                                                                                                                                                                                                                                                                                                                                                                                                                                                                                                                                                                                                                                                                                                                                                                                                                                                                                                                                                                                                                                                                                                                                                                                                                                                                                                                                                                                                                                                                                                                                    | the enemy, horizontal and                                 | Pyongyang   | stand for friendship and                                |
|                                                                                                                                                                                                                                                                                                                                                                                                                                                                                                                                                                                                                                                                                                                                                                                                                                                                                                                                                                                                                                                                                                                                                                                                                                                                                                                                                                                                                                                                                                                                                                                                                                                                                                                                                                                                                                                                                                                                                                                                                                                                                                                                | vertical rectangles for fairness and a fortress.          | , ,, ,      | purity respectively.                                    |
| South Korea                                                                                                                                                                                                                                                                                                                                                                                                                                                                                                                                                                                                                                                                                                                                                                                                                                                                                                                                                                                                                                                                                                                                                                                                                                                                                                                                                                                                                                                                                                                                                                                                                                                                                                                                                                                                                                                                                                                                                                                                                                                                                                                    | The red and blue taegeuk                                  | Taiwan      | Red represents the land of                              |
| South Rolea                                                                                                                                                                                                                                                                                                                                                                                                                                                                                                                                                                                                                                                                                                                                                                                                                                                                                                                                                                                                                                                                                                                                                                                                                                                                                                                                                                                                                                                                                                                                                                                                                                                                                                                                                                                                                                                                                                                                                                                                                                                                                                                    | represents the origin of all                              | 1 alwall    | China. The sun on a blue                                |
|                                                                                                                                                                                                                                                                                                                                                                                                                                                                                                                                                                                                                                                                                                                                                                                                                                                                                                                                                                                                                                                                                                                                                                                                                                                                                                                                                                                                                                                                                                                                                                                                                                                                                                                                                                                                                                                                                                                                                                                                                                                                                                                                | things in the universe. The                               |             | field is the party flag of the                          |
|                                                                                                                                                                                                                                                                                                                                                                                                                                                                                                                                                                                                                                                                                                                                                                                                                                                                                                                                                                                                                                                                                                                                                                                                                                                                                                                                                                                                                                                                                                                                                                                                                                                                                                                                                                                                                                                                                                                                                                                                                                                                                                                                | four trigrams symbolise the                               |             | Kuomintang (Nationalist                                 |
|                                                                                                                                                                                                                                                                                                                                                                                                                                                                                                                                                                                                                                                                                                                                                                                                                                                                                                                                                                                                                                                                                                                                                                                                                                                                                                                                                                                                                                                                                                                                                                                                                                                                                                                                                                                                                                                                                                                                                                                                                                                                                                                                | four elements: metal, fire,                               |             | Party). The twelve points                               |
| Seoul                                                                                                                                                                                                                                                                                                                                                                                                                                                                                                                                                                                                                                                                                                                                                                                                                                                                                                                                                                                                                                                                                                                                                                                                                                                                                                                                                                                                                                                                                                                                                                                                                                                                                                                                                                                                                                                                                                                                                                                                                                                                                                                          | water and earth.                                          | Taipei      | represent 12 Chinese hours.                             |
| South East Asia                                                                                                                                                                                                                                                                                                                                                                                                                                                                                                                                                                                                                                                                                                                                                                                                                                                                                                                                                                                                                                                                                                                                                                                                                                                                                                                                                                                                                                                                                                                                                                                                                                                                                                                                                                                                                                                                                                                                                                                                                                                                                                                |                                                           |             | -                                                       |
| Brunei                                                                                                                                                                                                                                                                                                                                                                                                                                                                                                                                                                                                                                                                                                                                                                                                                                                                                                                                                                                                                                                                                                                                                                                                                                                                                                                                                                                                                                                                                                                                                                                                                                                                                                                                                                                                                                                                                                                                                                                                                                                                                                                         | The National Crest shows a                                | Cambodia    | The central emblem                                      |
| Brunoi                                                                                                                                                                                                                                                                                                                                                                                                                                                                                                                                                                                                                                                                                                                                                                                                                                                                                                                                                                                                                                                                                                                                                                                                                                                                                                                                                                                                                                                                                                                                                                                                                                                                                                                                                                                                                                                                                                                                                                                                                                                                                                                         | flag, an umbrella, a pair of                              | Carribodia  | represents the towers of                                |
| 1                                                                                                                                                                                                                                                                                                                                                                                                                                                                                                                                                                                                                                                                                                                                                                                                                                                                                                                                                                                                                                                                                                                                                                                                                                                                                                                                                                                                                                                                                                                                                                                                                                                                                                                                                                                                                                                                                                                                                                                                                                                                                                                              | wings, two hands, and a                                   | 2.8.4       | Angkor Wat. Blue stands for                             |
|                                                                                                                                                                                                                                                                                                                                                                                                                                                                                                                                                                                                                                                                                                                                                                                                                                                                                                                                                                                                                                                                                                                                                                                                                                                                                                                                                                                                                                                                                                                                                                                                                                                                                                                                                                                                                                                                                                                                                                                                                                                                                                                                | crescent signifying Islam.                                |             | royalty, red for the nation,                            |
|                                                                                                                                                                                                                                                                                                                                                                                                                                                                                                                                                                                                                                                                                                                                                                                                                                                                                                                                                                                                                                                                                                                                                                                                                                                                                                                                                                                                                                                                                                                                                                                                                                                                                                                                                                                                                                                                                                                                                                                                                                                                                                                                | Yellow stands for the sultan,                             | DI D I      | and white for religion.                                 |
| Bandar Seri                                                                                                                                                                                                                                                                                                                                                                                                                                                                                                                                                                                                                                                                                                                                                                                                                                                                                                                                                                                                                                                                                                                                                                                                                                                                                                                                                                                                                                                                                                                                                                                                                                                                                                                                                                                                                                                                                                                                                                                                                                                                                                                    | white and black for the chief                             | Phnom Penh  | Ç                                                       |
| Begawan                                                                                                                                                                                                                                                                                                                                                                                                                                                                                                                                                                                                                                                                                                                                                                                                                                                                                                                                                                                                                                                                                                                                                                                                                                                                                                                                                                                                                                                                                                                                                                                                                                                                                                                                                                                                                                                                                                                                                                                                                                                                                                                        | and second ministers.                                     |             |                                                         |
| Indonesia                                                                                                                                                                                                                                                                                                                                                                                                                                                                                                                                                                                                                                                                                                                                                                                                                                                                                                                                                                                                                                                                                                                                                                                                                                                                                                                                                                                                                                                                                                                                                                                                                                                                                                                                                                                                                                                                                                                                                                                                                                                                                                                      | The flag is derived from the                              | Laos        | The white disk represents a                             |
|                                                                                                                                                                                                                                                                                                                                                                                                                                                                                                                                                                                                                                                                                                                                                                                                                                                                                                                                                                                                                                                                                                                                                                                                                                                                                                                                                                                                                                                                                                                                                                                                                                                                                                                                                                                                                                                                                                                                                                                                                                                                                                                                | banner of the 13th century                                |             | full moon over the blue                                 |
|                                                                                                                                                                                                                                                                                                                                                                                                                                                                                                                                                                                                                                                                                                                                                                                                                                                                                                                                                                                                                                                                                                                                                                                                                                                                                                                                                                                                                                                                                                                                                                                                                                                                                                                                                                                                                                                                                                                                                                                                                                                                                                                                | Majapahit Empire. Their flag                              |             | Mekong River. Red stands                                |
|                                                                                                                                                                                                                                                                                                                                                                                                                                                                                                                                                                                                                                                                                                                                                                                                                                                                                                                                                                                                                                                                                                                                                                                                                                                                                                                                                                                                                                                                                                                                                                                                                                                                                                                                                                                                                                                                                                                                                                                                                                                                                                                                | had nine alternating red and                              |             | for blood that was shed in                              |
| Jakarta                                                                                                                                                                                                                                                                                                                                                                                                                                                                                                                                                                                                                                                                                                                                                                                                                                                                                                                                                                                                                                                                                                                                                                                                                                                                                                                                                                                                                                                                                                                                                                                                                                                                                                                                                                                                                                                                                                                                                                                                                                                                                                                        | white stripes.                                            | Vientiane   | the struggle for freedom.                               |
| Malaysia                                                                                                                                                                                                                                                                                                                                                                                                                                                                                                                                                                                                                                                                                                                                                                                                                                                                                                                                                                                                                                                                                                                                                                                                                                                                                                                                                                                                                                                                                                                                                                                                                                                                                                                                                                                                                                                                                                                                                                                                                                                                                                                       | The fourteen stripes and                                  | Myanmar     | Yellow, green and red stand                             |
| ivialaysia                                                                                                                                                                                                                                                                                                                                                                                                                                                                                                                                                                                                                                                                                                                                                                                                                                                                                                                                                                                                                                                                                                                                                                                                                                                                                                                                                                                                                                                                                                                                                                                                                                                                                                                                                                                                                                                                                                                                                                                                                                                                                                                     | fourteen-pointed star                                     | iviyanınai  | for solidarity, tranquillity and                        |
| <b>*</b>                                                                                                                                                                                                                                                                                                                                                                                                                                                                                                                                                                                                                                                                                                                                                                                                                                                                                                                                                                                                                                                                                                                                                                                                                                                                                                                                                                                                                                                                                                                                                                                                                                                                                                                                                                                                                                                                                                                                                                                                                                                                                                                       | represent the fourteen states                             |             | courage. The white star                                 |
|                                                                                                                                                                                                                                                                                                                                                                                                                                                                                                                                                                                                                                                                                                                                                                                                                                                                                                                                                                                                                                                                                                                                                                                                                                                                                                                                                                                                                                                                                                                                                                                                                                                                                                                                                                                                                                                                                                                                                                                                                                                                                                                                | of Malaysia. The crescent                                 |             | reflects the perpetual                                  |
|                                                                                                                                                                                                                                                                                                                                                                                                                                                                                                                                                                                                                                                                                                                                                                                                                                                                                                                                                                                                                                                                                                                                                                                                                                                                                                                                                                                                                                                                                                                                                                                                                                                                                                                                                                                                                                                                                                                                                                                                                                                                                                                                | moon is a symbol of Islam.                                |             | existence of the Union.                                 |
| Kuala Lumpur                                                                                                                                                                                                                                                                                                                                                                                                                                                                                                                                                                                                                                                                                                                                                                                                                                                                                                                                                                                                                                                                                                                                                                                                                                                                                                                                                                                                                                                                                                                                                                                                                                                                                                                                                                                                                                                                                                                                                                                                                                                                                                                   | <u> </u>                                                  | Naypyidaw   |                                                         |
| Philippines                                                                                                                                                                                                                                                                                                                                                                                                                                                                                                                                                                                                                                                                                                                                                                                                                                                                                                                                                                                                                                                                                                                                                                                                                                                                                                                                                                                                                                                                                                                                                                                                                                                                                                                                                                                                                                                                                                                                                                                                                                                                                                                    | The eight rays on the sun                                 | Singapore   | Red stands for brotherhood                              |
| The state of the s | stand for eight provinces                                 | (***        | and white for purity. The five                          |
| *                                                                                                                                                                                                                                                                                                                                                                                                                                                                                                                                                                                                                                                                                                                                                                                                                                                                                                                                                                                                                                                                                                                                                                                                                                                                                                                                                                                                                                                                                                                                                                                                                                                                                                                                                                                                                                                                                                                                                                                                                                                                                                                              | that revolted against Spain.                              | Cxx         | stars were modelled off the                             |
| the state of the s | The three stars stand for the three island groups: Luzon, |             | flag of the People's Republic of China and the crescent |
| Manila                                                                                                                                                                                                                                                                                                                                                                                                                                                                                                                                                                                                                                                                                                                                                                                                                                                                                                                                                                                                                                                                                                                                                                                                                                                                                                                                                                                                                                                                                                                                                                                                                                                                                                                                                                                                                                                                                                                                                                                                                                                                                                                         | Visayas, and Mindanao.                                    | Cir         | moon is for the Muslims.                                |
| Theilered                                                                                                                                                                                                                                                                                                                                                                                                                                                                                                                                                                                                                                                                                                                                                                                                                                                                                                                                                                                                                                                                                                                                                                                                                                                                                                                                                                                                                                                                                                                                                                                                                                                                                                                                                                                                                                                                                                                                                                                                                                                                                                                      |                                                           | Singapore   |                                                         |
| Thailand                                                                                                                                                                                                                                                                                                                                                                                                                                                                                                                                                                                                                                                                                                                                                                                                                                                                                                                                                                                                                                                                                                                                                                                                                                                                                                                                                                                                                                                                                                                                                                                                                                                                                                                                                                                                                                                                                                                                                                                                                                                                                                                       | The red stripes stand for the                             | Timor Leste | Black, yellow and red stand                             |
|                                                                                                                                                                                                                                                                                                                                                                                                                                                                                                                                                                                                                                                                                                                                                                                                                                                                                                                                                                                                                                                                                                                                                                                                                                                                                                                                                                                                                                                                                                                                                                                                                                                                                                                                                                                                                                                                                                                                                                                                                                                                                                                                | land and people, white for<br>Theravada Buddhism and      |             | for obscurity to be overcome, colonialism, and          |
|                                                                                                                                                                                                                                                                                                                                                                                                                                                                                                                                                                                                                                                                                                                                                                                                                                                                                                                                                                                                                                                                                                                                                                                                                                                                                                                                                                                                                                                                                                                                                                                                                                                                                                                                                                                                                                                                                                                                                                                                                                                                                                                                | blue for the monarchy. An                                 |             | the struggle for liberation                             |
|                                                                                                                                                                                                                                                                                                                                                                                                                                                                                                                                                                                                                                                                                                                                                                                                                                                                                                                                                                                                                                                                                                                                                                                                                                                                                                                                                                                                                                                                                                                                                                                                                                                                                                                                                                                                                                                                                                                                                                                                                                                                                                                                | unofficial motto of Thailand                              |             | respectively. The star points                           |
| Bangkok                                                                                                                                                                                                                                                                                                                                                                                                                                                                                                                                                                                                                                                                                                                                                                                                                                                                                                                                                                                                                                                                                                                                                                                                                                                                                                                                                                                                                                                                                                                                                                                                                                                                                                                                                                                                                                                                                                                                                                                                                                                                                                                        | is nation-religion-king.                                  | Dili        | to the upper left corner.                               |
|                                                                                                                                                                                                                                                                                                                                                                                                                                                                                                                                                                                                                                                                                                                                                                                                                                                                                                                                                                                                                                                                                                                                                                                                                                                                                                                                                                                                                                                                                                                                                                                                                                                                                                                                                                                                                                                                                                                                                                                                                                                                                                                                | g.                                                        | South Asia  | to the appearant control.                               |
| Vietnam                                                                                                                                                                                                                                                                                                                                                                                                                                                                                                                                                                                                                                                                                                                                                                                                                                                                                                                                                                                                                                                                                                                                                                                                                                                                                                                                                                                                                                                                                                                                                                                                                                                                                                                                                                                                                                                                                                                                                                                                                                                                                                                        | The five-pointed yellow star                              | Afghanistan | Black, red and green stand                              |
|                                                                                                                                                                                                                                                                                                                                                                                                                                                                                                                                                                                                                                                                                                                                                                                                                                                                                                                                                                                                                                                                                                                                                                                                                                                                                                                                                                                                                                                                                                                                                                                                                                                                                                                                                                                                                                                                                                                                                                                                                                                                                                                                | represents the unity of                                   |             | for occupied Afghanistan,                               |
|                                                                                                                                                                                                                                                                                                                                                                                                                                                                                                                                                                                                                                                                                                                                                                                                                                                                                                                                                                                                                                                                                                                                                                                                                                                                                                                                                                                                                                                                                                                                                                                                                                                                                                                                                                                                                                                                                                                                                                                                                                                                                                                                | workers, peasants,                                        |             | the fight for independence                              |
|                                                                                                                                                                                                                                                                                                                                                                                                                                                                                                                                                                                                                                                                                                                                                                                                                                                                                                                                                                                                                                                                                                                                                                                                                                                                                                                                                                                                                                                                                                                                                                                                                                                                                                                                                                                                                                                                                                                                                                                                                                                                                                                                | intellectuals, traders and                                |             | and independence achieved.                              |
| Hanci                                                                                                                                                                                                                                                                                                                                                                                                                                                                                                                                                                                                                                                                                                                                                                                                                                                                                                                                                                                                                                                                                                                                                                                                                                                                                                                                                                                                                                                                                                                                                                                                                                                                                                                                                                                                                                                                                                                                                                                                                                                                                                                          | soldiers in building                                      | 208925      | The emblem shows a                                      |
| Hanoi                                                                                                                                                                                                                                                                                                                                                                                                                                                                                                                                                                                                                                                                                                                                                                                                                                                                                                                                                                                                                                                                                                                                                                                                                                                                                                                                                                                                                                                                                                                                                                                                                                                                                                                                                                                                                                                                                                                                                                                                                                                                                                                          | socialism.                                                | Kabul       | mehrab (arch) and a pulpit.                             |
|                                                                                                                                                                                                                                                                                                                                                                                                                                                                                                                                                                                                                                                                                                                                                                                                                                                                                                                                                                                                                                                                                                                                                                                                                                                                                                                                                                                                                                                                                                                                                                                                                                                                                                                                                                                                                                                                                                                                                                                                                                                                                                                                |                                                           |             | * *                                                     |