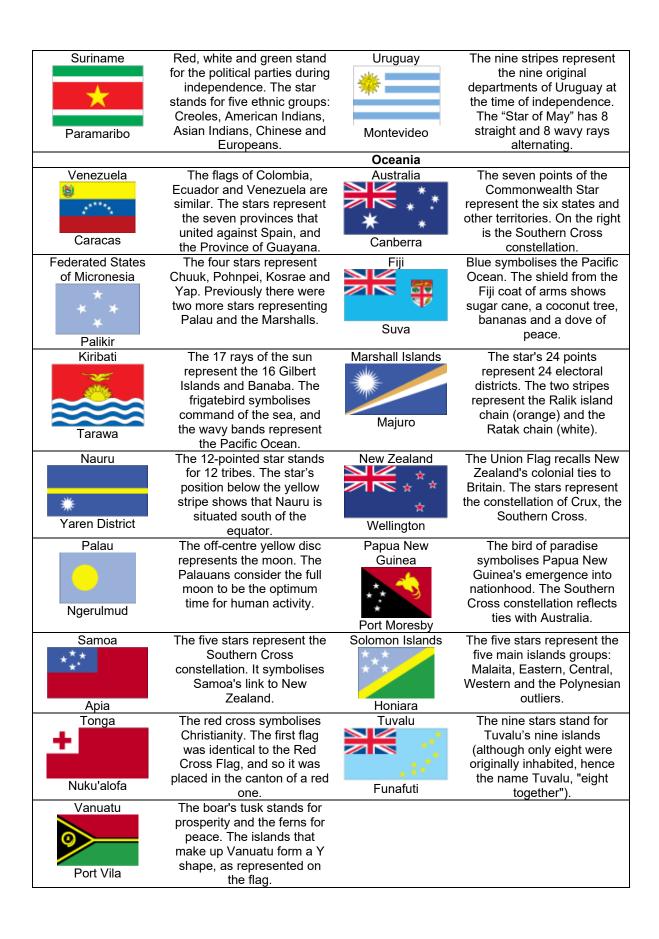

| East Asia                                                                                                                                                                                                                                                                                                                                                                                                                                                                                                                                                                                                                                                                                                                                                                                                                                                                                                                                                                                                                                                                                                                                                                                                                                                                                                                                                                                                                                                                                                                                                                                                                                                                                                                                                                                                                                                                                                                                                                                                                                                                                                                      |                                                           |             |                                                         |
|--------------------------------------------------------------------------------------------------------------------------------------------------------------------------------------------------------------------------------------------------------------------------------------------------------------------------------------------------------------------------------------------------------------------------------------------------------------------------------------------------------------------------------------------------------------------------------------------------------------------------------------------------------------------------------------------------------------------------------------------------------------------------------------------------------------------------------------------------------------------------------------------------------------------------------------------------------------------------------------------------------------------------------------------------------------------------------------------------------------------------------------------------------------------------------------------------------------------------------------------------------------------------------------------------------------------------------------------------------------------------------------------------------------------------------------------------------------------------------------------------------------------------------------------------------------------------------------------------------------------------------------------------------------------------------------------------------------------------------------------------------------------------------------------------------------------------------------------------------------------------------------------------------------------------------------------------------------------------------------------------------------------------------------------------------------------------------------------------------------------------------|-----------------------------------------------------------|-------------|---------------------------------------------------------|
| China                                                                                                                                                                                                                                                                                                                                                                                                                                                                                                                                                                                                                                                                                                                                                                                                                                                                                                                                                                                                                                                                                                                                                                                                                                                                                                                                                                                                                                                                                                                                                                                                                                                                                                                                                                                                                                                                                                                                                                                                                                                                                                                          | Red stands for revolution,                                | Japan       | A white flag with a large red                           |
| A *.                                                                                                                                                                                                                                                                                                                                                                                                                                                                                                                                                                                                                                                                                                                                                                                                                                                                                                                                                                                                                                                                                                                                                                                                                                                                                                                                                                                                                                                                                                                                                                                                                                                                                                                                                                                                                                                                                                                                                                                                                                                                                                                           | the large star for the                                    | -           | disk (representing the sun)                             |
| $\star$                                                                                                                                                                                                                                                                                                                                                                                                                                                                                                                                                                                                                                                                                                                                                                                                                                                                                                                                                                                                                                                                                                                                                                                                                                                                                                                                                                                                                                                                                                                                                                                                                                                                                                                                                                                                                                                                                                                                                                                                                                                                                                                        | Communist Party, and four                                 |             | in the centre. Japan's name                             |
| *                                                                                                                                                                                                                                                                                                                                                                                                                                                                                                                                                                                                                                                                                                                                                                                                                                                                                                                                                                                                                                                                                                                                                                                                                                                                                                                                                                                                                                                                                                                                                                                                                                                                                                                                                                                                                                                                                                                                                                                                                                                                                                                              | small stars for classes of                                |             | can be translated to mean                               |
|                                                                                                                                                                                                                                                                                                                                                                                                                                                                                                                                                                                                                                                                                                                                                                                                                                                                                                                                                                                                                                                                                                                                                                                                                                                                                                                                                                                                                                                                                                                                                                                                                                                                                                                                                                                                                                                                                                                                                                                                                                                                                                                                | people: workers, peasants,                                |             | "the land of the rising sun."                           |
| Beijing                                                                                                                                                                                                                                                                                                                                                                                                                                                                                                                                                                                                                                                                                                                                                                                                                                                                                                                                                                                                                                                                                                                                                                                                                                                                                                                                                                                                                                                                                                                                                                                                                                                                                                                                                                                                                                                                                                                                                                                                                                                                                                                        | petty bourgeoisie, and                                    | Tokyo       |                                                         |
|                                                                                                                                                                                                                                                                                                                                                                                                                                                                                                                                                                                                                                                                                                                                                                                                                                                                                                                                                                                                                                                                                                                                                                                                                                                                                                                                                                                                                                                                                                                                                                                                                                                                                                                                                                                                                                                                                                                                                                                                                                                                                                                                | patriotic capitalists.                                    | •           |                                                         |
| Mongolia                                                                                                                                                                                                                                                                                                                                                                                                                                                                                                                                                                                                                                                                                                                                                                                                                                                                                                                                                                                                                                                                                                                                                                                                                                                                                                                                                                                                                                                                                                                                                                                                                                                                                                                                                                                                                                                                                                                                                                                                                                                                                                                       | In the soyombo, fire stands                               | North Korea | Red represents                                          |
| <b>.</b>                                                                                                                                                                                                                                                                                                                                                                                                                                                                                                                                                                                                                                                                                                                                                                                                                                                                                                                                                                                                                                                                                                                                                                                                                                                                                                                                                                                                                                                                                                                                                                                                                                                                                                                                                                                                                                                                                                                                                                                                                                                                                                                       | for growth, the sun, moon                                 |             | revolutionary traditions. The                           |
| ă                                                                                                                                                                                                                                                                                                                                                                                                                                                                                                                                                                                                                                                                                                                                                                                                                                                                                                                                                                                                                                                                                                                                                                                                                                                                                                                                                                                                                                                                                                                                                                                                                                                                                                                                                                                                                                                                                                                                                                                                                                                                                                                              | and yin-yang for religion.                                |             | red star is for Communism.                              |
| I\.                                                                                                                                                                                                                                                                                                                                                                                                                                                                                                                                                                                                                                                                                                                                                                                                                                                                                                                                                                                                                                                                                                                                                                                                                                                                                                                                                                                                                                                                                                                                                                                                                                                                                                                                                                                                                                                                                                                                                                                                                                                                                                                            | Triangles stand for death to                              | _           | The blue and white stripes                              |
| Ulaanbaatar                                                                                                                                                                                                                                                                                                                                                                                                                                                                                                                                                                                                                                                                                                                                                                                                                                                                                                                                                                                                                                                                                                                                                                                                                                                                                                                                                                                                                                                                                                                                                                                                                                                                                                                                                                                                                                                                                                                                                                                                                                                                                                                    | the enemy, horizontal and                                 | Pyongyang   | stand for friendship and                                |
|                                                                                                                                                                                                                                                                                                                                                                                                                                                                                                                                                                                                                                                                                                                                                                                                                                                                                                                                                                                                                                                                                                                                                                                                                                                                                                                                                                                                                                                                                                                                                                                                                                                                                                                                                                                                                                                                                                                                                                                                                                                                                                                                | vertical rectangles for fairness and a fortress.          | , ,, ,      | purity respectively.                                    |
| South Korea                                                                                                                                                                                                                                                                                                                                                                                                                                                                                                                                                                                                                                                                                                                                                                                                                                                                                                                                                                                                                                                                                                                                                                                                                                                                                                                                                                                                                                                                                                                                                                                                                                                                                                                                                                                                                                                                                                                                                                                                                                                                                                                    | The red and blue taegeuk                                  | Taiwan      | Red represents the land of                              |
| South Rolea                                                                                                                                                                                                                                                                                                                                                                                                                                                                                                                                                                                                                                                                                                                                                                                                                                                                                                                                                                                                                                                                                                                                                                                                                                                                                                                                                                                                                                                                                                                                                                                                                                                                                                                                                                                                                                                                                                                                                                                                                                                                                                                    | represents the origin of all                              | 1 alwall    | China. The sun on a blue                                |
|                                                                                                                                                                                                                                                                                                                                                                                                                                                                                                                                                                                                                                                                                                                                                                                                                                                                                                                                                                                                                                                                                                                                                                                                                                                                                                                                                                                                                                                                                                                                                                                                                                                                                                                                                                                                                                                                                                                                                                                                                                                                                                                                | things in the universe. The                               |             | field is the party flag of the                          |
|                                                                                                                                                                                                                                                                                                                                                                                                                                                                                                                                                                                                                                                                                                                                                                                                                                                                                                                                                                                                                                                                                                                                                                                                                                                                                                                                                                                                                                                                                                                                                                                                                                                                                                                                                                                                                                                                                                                                                                                                                                                                                                                                | four trigrams symbolise the                               |             | Kuomintang (Nationalist                                 |
|                                                                                                                                                                                                                                                                                                                                                                                                                                                                                                                                                                                                                                                                                                                                                                                                                                                                                                                                                                                                                                                                                                                                                                                                                                                                                                                                                                                                                                                                                                                                                                                                                                                                                                                                                                                                                                                                                                                                                                                                                                                                                                                                | four elements: metal, fire,                               |             | Party). The twelve points                               |
| Seoul                                                                                                                                                                                                                                                                                                                                                                                                                                                                                                                                                                                                                                                                                                                                                                                                                                                                                                                                                                                                                                                                                                                                                                                                                                                                                                                                                                                                                                                                                                                                                                                                                                                                                                                                                                                                                                                                                                                                                                                                                                                                                                                          | water and earth.                                          | Taipei      | represent 12 Chinese hours.                             |
| South East Asia                                                                                                                                                                                                                                                                                                                                                                                                                                                                                                                                                                                                                                                                                                                                                                                                                                                                                                                                                                                                                                                                                                                                                                                                                                                                                                                                                                                                                                                                                                                                                                                                                                                                                                                                                                                                                                                                                                                                                                                                                                                                                                                |                                                           |             | -                                                       |
| Brunei                                                                                                                                                                                                                                                                                                                                                                                                                                                                                                                                                                                                                                                                                                                                                                                                                                                                                                                                                                                                                                                                                                                                                                                                                                                                                                                                                                                                                                                                                                                                                                                                                                                                                                                                                                                                                                                                                                                                                                                                                                                                                                                         | The National Crest shows a                                | Cambodia    | The central emblem                                      |
| Brunoi                                                                                                                                                                                                                                                                                                                                                                                                                                                                                                                                                                                                                                                                                                                                                                                                                                                                                                                                                                                                                                                                                                                                                                                                                                                                                                                                                                                                                                                                                                                                                                                                                                                                                                                                                                                                                                                                                                                                                                                                                                                                                                                         | flag, an umbrella, a pair of                              | Carribodia  | represents the towers of                                |
| 1                                                                                                                                                                                                                                                                                                                                                                                                                                                                                                                                                                                                                                                                                                                                                                                                                                                                                                                                                                                                                                                                                                                                                                                                                                                                                                                                                                                                                                                                                                                                                                                                                                                                                                                                                                                                                                                                                                                                                                                                                                                                                                                              | wings, two hands, and a                                   | 2.8.4       | Angkor Wat. Blue stands for                             |
|                                                                                                                                                                                                                                                                                                                                                                                                                                                                                                                                                                                                                                                                                                                                                                                                                                                                                                                                                                                                                                                                                                                                                                                                                                                                                                                                                                                                                                                                                                                                                                                                                                                                                                                                                                                                                                                                                                                                                                                                                                                                                                                                | crescent signifying Islam.                                |             | royalty, red for the nation,                            |
|                                                                                                                                                                                                                                                                                                                                                                                                                                                                                                                                                                                                                                                                                                                                                                                                                                                                                                                                                                                                                                                                                                                                                                                                                                                                                                                                                                                                                                                                                                                                                                                                                                                                                                                                                                                                                                                                                                                                                                                                                                                                                                                                | Yellow stands for the sultan,                             | DI D I      | and white for religion.                                 |
| Bandar Seri                                                                                                                                                                                                                                                                                                                                                                                                                                                                                                                                                                                                                                                                                                                                                                                                                                                                                                                                                                                                                                                                                                                                                                                                                                                                                                                                                                                                                                                                                                                                                                                                                                                                                                                                                                                                                                                                                                                                                                                                                                                                                                                    | white and black for the chief                             | Phnom Penh  | Ç                                                       |
| Begawan                                                                                                                                                                                                                                                                                                                                                                                                                                                                                                                                                                                                                                                                                                                                                                                                                                                                                                                                                                                                                                                                                                                                                                                                                                                                                                                                                                                                                                                                                                                                                                                                                                                                                                                                                                                                                                                                                                                                                                                                                                                                                                                        | and second ministers.                                     |             |                                                         |
| Indonesia                                                                                                                                                                                                                                                                                                                                                                                                                                                                                                                                                                                                                                                                                                                                                                                                                                                                                                                                                                                                                                                                                                                                                                                                                                                                                                                                                                                                                                                                                                                                                                                                                                                                                                                                                                                                                                                                                                                                                                                                                                                                                                                      | The flag is derived from the                              | Laos        | The white disk represents a                             |
|                                                                                                                                                                                                                                                                                                                                                                                                                                                                                                                                                                                                                                                                                                                                                                                                                                                                                                                                                                                                                                                                                                                                                                                                                                                                                                                                                                                                                                                                                                                                                                                                                                                                                                                                                                                                                                                                                                                                                                                                                                                                                                                                | banner of the 13th century                                |             | full moon over the blue                                 |
|                                                                                                                                                                                                                                                                                                                                                                                                                                                                                                                                                                                                                                                                                                                                                                                                                                                                                                                                                                                                                                                                                                                                                                                                                                                                                                                                                                                                                                                                                                                                                                                                                                                                                                                                                                                                                                                                                                                                                                                                                                                                                                                                | Majapahit Empire. Their flag                              |             | Mekong River. Red stands                                |
|                                                                                                                                                                                                                                                                                                                                                                                                                                                                                                                                                                                                                                                                                                                                                                                                                                                                                                                                                                                                                                                                                                                                                                                                                                                                                                                                                                                                                                                                                                                                                                                                                                                                                                                                                                                                                                                                                                                                                                                                                                                                                                                                | had nine alternating red and                              |             | for blood that was shed in                              |
| Jakarta                                                                                                                                                                                                                                                                                                                                                                                                                                                                                                                                                                                                                                                                                                                                                                                                                                                                                                                                                                                                                                                                                                                                                                                                                                                                                                                                                                                                                                                                                                                                                                                                                                                                                                                                                                                                                                                                                                                                                                                                                                                                                                                        | white stripes.                                            | Vientiane   | the struggle for freedom.                               |
| Malaysia                                                                                                                                                                                                                                                                                                                                                                                                                                                                                                                                                                                                                                                                                                                                                                                                                                                                                                                                                                                                                                                                                                                                                                                                                                                                                                                                                                                                                                                                                                                                                                                                                                                                                                                                                                                                                                                                                                                                                                                                                                                                                                                       | The fourteen stripes and                                  | Myanmar     | Yellow, green and red stand                             |
| ivialaysia                                                                                                                                                                                                                                                                                                                                                                                                                                                                                                                                                                                                                                                                                                                                                                                                                                                                                                                                                                                                                                                                                                                                                                                                                                                                                                                                                                                                                                                                                                                                                                                                                                                                                                                                                                                                                                                                                                                                                                                                                                                                                                                     | fourteen-pointed star                                     | iviyanınai  | for solidarity, tranquillity and                        |
| <b>*</b>                                                                                                                                                                                                                                                                                                                                                                                                                                                                                                                                                                                                                                                                                                                                                                                                                                                                                                                                                                                                                                                                                                                                                                                                                                                                                                                                                                                                                                                                                                                                                                                                                                                                                                                                                                                                                                                                                                                                                                                                                                                                                                                       | represent the fourteen states                             |             | courage. The white star                                 |
|                                                                                                                                                                                                                                                                                                                                                                                                                                                                                                                                                                                                                                                                                                                                                                                                                                                                                                                                                                                                                                                                                                                                                                                                                                                                                                                                                                                                                                                                                                                                                                                                                                                                                                                                                                                                                                                                                                                                                                                                                                                                                                                                | of Malaysia. The crescent                                 |             | reflects the perpetual                                  |
|                                                                                                                                                                                                                                                                                                                                                                                                                                                                                                                                                                                                                                                                                                                                                                                                                                                                                                                                                                                                                                                                                                                                                                                                                                                                                                                                                                                                                                                                                                                                                                                                                                                                                                                                                                                                                                                                                                                                                                                                                                                                                                                                | moon is a symbol of Islam.                                |             | existence of the Union.                                 |
| Kuala Lumpur                                                                                                                                                                                                                                                                                                                                                                                                                                                                                                                                                                                                                                                                                                                                                                                                                                                                                                                                                                                                                                                                                                                                                                                                                                                                                                                                                                                                                                                                                                                                                                                                                                                                                                                                                                                                                                                                                                                                                                                                                                                                                                                   | <u> </u>                                                  | Naypyidaw   |                                                         |
| Philippines                                                                                                                                                                                                                                                                                                                                                                                                                                                                                                                                                                                                                                                                                                                                                                                                                                                                                                                                                                                                                                                                                                                                                                                                                                                                                                                                                                                                                                                                                                                                                                                                                                                                                                                                                                                                                                                                                                                                                                                                                                                                                                                    | The eight rays on the sun                                 | Singapore   | Red stands for brotherhood                              |
| The state of the s | stand for eight provinces                                 | (***        | and white for purity. The five                          |
| *                                                                                                                                                                                                                                                                                                                                                                                                                                                                                                                                                                                                                                                                                                                                                                                                                                                                                                                                                                                                                                                                                                                                                                                                                                                                                                                                                                                                                                                                                                                                                                                                                                                                                                                                                                                                                                                                                                                                                                                                                                                                                                                              | that revolted against Spain.                              | Cxx         | stars were modelled off the                             |
| the state of the s | The three stars stand for the three island groups: Luzon, |             | flag of the People's Republic of China and the crescent |
| Manila                                                                                                                                                                                                                                                                                                                                                                                                                                                                                                                                                                                                                                                                                                                                                                                                                                                                                                                                                                                                                                                                                                                                                                                                                                                                                                                                                                                                                                                                                                                                                                                                                                                                                                                                                                                                                                                                                                                                                                                                                                                                                                                         | Visayas, and Mindanao.                                    | Cir         | moon is for the Muslims.                                |
| Theilered                                                                                                                                                                                                                                                                                                                                                                                                                                                                                                                                                                                                                                                                                                                                                                                                                                                                                                                                                                                                                                                                                                                                                                                                                                                                                                                                                                                                                                                                                                                                                                                                                                                                                                                                                                                                                                                                                                                                                                                                                                                                                                                      |                                                           | Singapore   |                                                         |
| Thailand                                                                                                                                                                                                                                                                                                                                                                                                                                                                                                                                                                                                                                                                                                                                                                                                                                                                                                                                                                                                                                                                                                                                                                                                                                                                                                                                                                                                                                                                                                                                                                                                                                                                                                                                                                                                                                                                                                                                                                                                                                                                                                                       | The red stripes stand for the                             | Timor Leste | Black, yellow and red stand                             |
|                                                                                                                                                                                                                                                                                                                                                                                                                                                                                                                                                                                                                                                                                                                                                                                                                                                                                                                                                                                                                                                                                                                                                                                                                                                                                                                                                                                                                                                                                                                                                                                                                                                                                                                                                                                                                                                                                                                                                                                                                                                                                                                                | land and people, white for<br>Theravada Buddhism and      |             | for obscurity to be overcome, colonialism, and          |
|                                                                                                                                                                                                                                                                                                                                                                                                                                                                                                                                                                                                                                                                                                                                                                                                                                                                                                                                                                                                                                                                                                                                                                                                                                                                                                                                                                                                                                                                                                                                                                                                                                                                                                                                                                                                                                                                                                                                                                                                                                                                                                                                | blue for the monarchy. An                                 |             | the struggle for liberation                             |
|                                                                                                                                                                                                                                                                                                                                                                                                                                                                                                                                                                                                                                                                                                                                                                                                                                                                                                                                                                                                                                                                                                                                                                                                                                                                                                                                                                                                                                                                                                                                                                                                                                                                                                                                                                                                                                                                                                                                                                                                                                                                                                                                | unofficial motto of Thailand                              |             | respectively. The star points                           |
| Bangkok                                                                                                                                                                                                                                                                                                                                                                                                                                                                                                                                                                                                                                                                                                                                                                                                                                                                                                                                                                                                                                                                                                                                                                                                                                                                                                                                                                                                                                                                                                                                                                                                                                                                                                                                                                                                                                                                                                                                                                                                                                                                                                                        | is nation-religion-king.                                  | Dili        | to the upper left corner.                               |
|                                                                                                                                                                                                                                                                                                                                                                                                                                                                                                                                                                                                                                                                                                                                                                                                                                                                                                                                                                                                                                                                                                                                                                                                                                                                                                                                                                                                                                                                                                                                                                                                                                                                                                                                                                                                                                                                                                                                                                                                                                                                                                                                | g.                                                        | South Asia  | to the appearant control.                               |
| Vietnam                                                                                                                                                                                                                                                                                                                                                                                                                                                                                                                                                                                                                                                                                                                                                                                                                                                                                                                                                                                                                                                                                                                                                                                                                                                                                                                                                                                                                                                                                                                                                                                                                                                                                                                                                                                                                                                                                                                                                                                                                                                                                                                        | The five-pointed yellow star                              | Afghanistan | Black, red and green stand                              |
|                                                                                                                                                                                                                                                                                                                                                                                                                                                                                                                                                                                                                                                                                                                                                                                                                                                                                                                                                                                                                                                                                                                                                                                                                                                                                                                                                                                                                                                                                                                                                                                                                                                                                                                                                                                                                                                                                                                                                                                                                                                                                                                                | represents the unity of                                   |             | for occupied Afghanistan,                               |
|                                                                                                                                                                                                                                                                                                                                                                                                                                                                                                                                                                                                                                                                                                                                                                                                                                                                                                                                                                                                                                                                                                                                                                                                                                                                                                                                                                                                                                                                                                                                                                                                                                                                                                                                                                                                                                                                                                                                                                                                                                                                                                                                | workers, peasants,                                        |             | the fight for independence                              |
|                                                                                                                                                                                                                                                                                                                                                                                                                                                                                                                                                                                                                                                                                                                                                                                                                                                                                                                                                                                                                                                                                                                                                                                                                                                                                                                                                                                                                                                                                                                                                                                                                                                                                                                                                                                                                                                                                                                                                                                                                                                                                                                                | intellectuals, traders and                                |             | and independence achieved.                              |
| Hanci                                                                                                                                                                                                                                                                                                                                                                                                                                                                                                                                                                                                                                                                                                                                                                                                                                                                                                                                                                                                                                                                                                                                                                                                                                                                                                                                                                                                                                                                                                                                                                                                                                                                                                                                                                                                                                                                                                                                                                                                                                                                                                                          | soldiers in building                                      | 208925      | The emblem shows a                                      |
| Hanoi                                                                                                                                                                                                                                                                                                                                                                                                                                                                                                                                                                                                                                                                                                                                                                                                                                                                                                                                                                                                                                                                                                                                                                                                                                                                                                                                                                                                                                                                                                                                                                                                                                                                                                                                                                                                                                                                                                                                                                                                                                                                                                                          | socialism.                                                | Kabul       | mehrab (arch) and a pulpit.                             |
|                                                                                                                                                                                                                                                                                                                                                                                                                                                                                                                                                                                                                                                                                                                                                                                                                                                                                                                                                                                                                                                                                                                                                                                                                                                                                                                                                                                                                                                                                                                                                                                                                                                                                                                                                                                                                                                                                                                                                                                                                                                                                                                                |                                                           |             | * *                                                     |